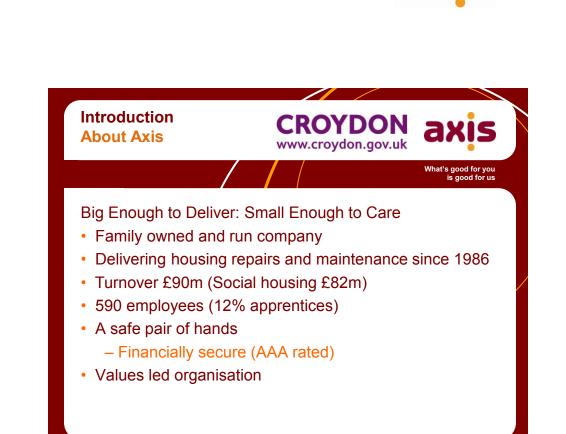

CROYDON www.croydon.gov.uk



Agenda Item 5 Tenants' & Leaseholders' Panel 5 February 2014















## I know which one I'd rather have working in My Mum's House



Our 'My Mum's House' message is a reminder to all Axis staff, both on site and in offices, that your appearance, attitude and the way you work must meet Axis' standards.

The way you'd act or like someone to act when visiting your mum's house is the way we expect an Axis operative to conduct themselves.

Dress smartly, show ID, be respectful: Clients expect it, residents expect it and we expect it!



| kis Service<br>Intract Stationery | CROYDON<br>www.croydon.gov.uk | axis                                |
|-----------------------------------|-------------------------------|-------------------------------------|
|