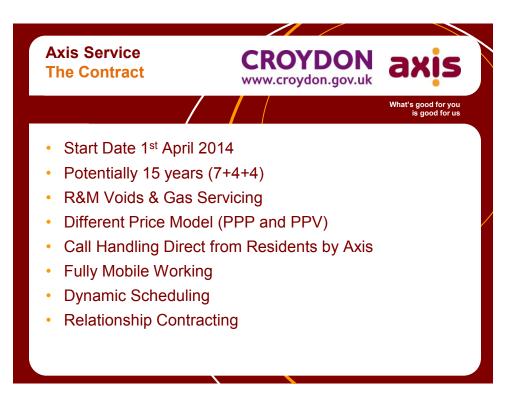

CROYDON www.croydon.gov.uk



Agenda Item 5 Tenants' & Leaseholders' Panel 5 February 2014















## I know which one I'd rather have working in My Mum's House



Our 'My Mum's House' message is a reminder to all Axis staff, both on site and in offices, that your appearance, attitude and the way you work must meet Axis' standards.

The way you'd act or like someone to act when visiting your mum's house is the way we expect an Axis operative to conduct themselves.

Dress smartly, show ID, be respectful: Clients expect it, residents expect it and we expect it!



| kis Service<br>Intract Stationery | CROYDON<br>www.croydon.gov.uk | axis                                |
|-----------------------------------|-------------------------------|-------------------------------------|
|                                   |                               | What's good for yo<br>is good for u |