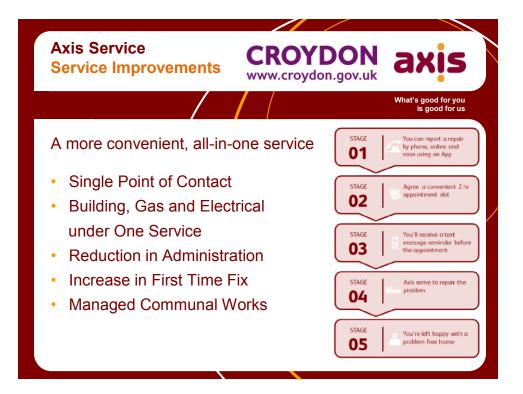

CROYDON www.croydon.gov.uk



Agenda Item 5 Tenants' & Leaseholders' Panel 5 February 2014















## I know which one I'd rather have working in My Mum's House



Our 'My Mum's House' message is a reminder to all Axis staff, both on site and in offices, that your appearance, attitude and the way you work must meet Axis' standards.

The way you'd act or like someone to act when visiting your mum's house is the way we expect an Axis operative to conduct themselves.

Dress smartly, show ID, be respectful: Clients expect it, residents expect it and we expect it!



| kis Service<br>Intract Stationery | CROYDON<br>www.croydon.gov.uk | axis                                |
|-----------------------------------|-------------------------------|-------------------------------------|
|                                   |                               | What's good for yo<br>is good for u |
|