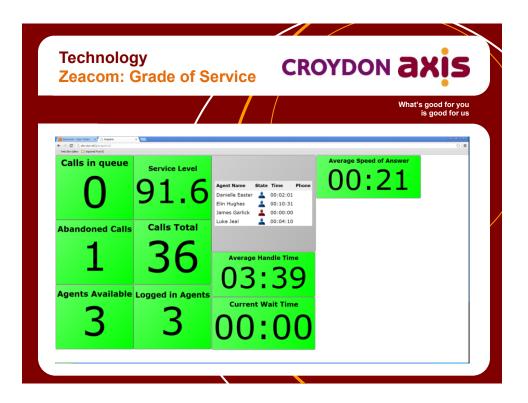

| Jnable to gain access                 |
| Name                                                     |                                                                                                                              | of door                               |
| Tel. no                                                  | Disting                                                                                                                      | juishing features                     |
|                                                          |                                                                                                                              |                                       |