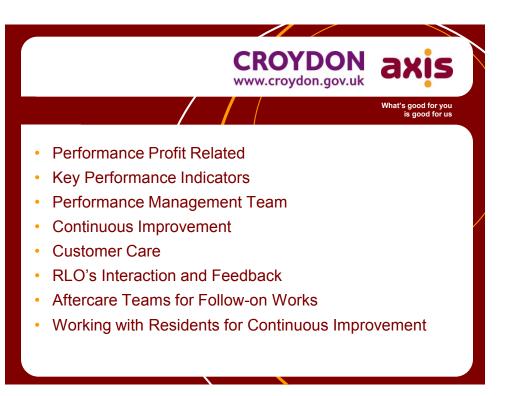

CROYDON www.croydon.gov.uk



Agenda Item 5 Tenants' & Leaseholders' Panel 5 February 2014















## I know which one I'd rather have working in My Mum's House



Our 'My Mum's House' message is a reminder to all Axis staff, both on site and in offices, that your appearance, attitude and the way you work must meet Axis' standards.

The way you'd act or like someone to act when visiting your mum's house is the way we expect an Axis operative to conduct themselves.

Dress smartly, show ID, be respectful: Clients expect it, residents expect it and we expect it!



| kis Service<br>Intract Stationery | CROYDON<br>www.croydon.gov.uk | axis                                |
|-----------------------------------|-------------------------------|-------------------------------------|
|                                   |                               | What's good for yo<br>is good for u |
| <f