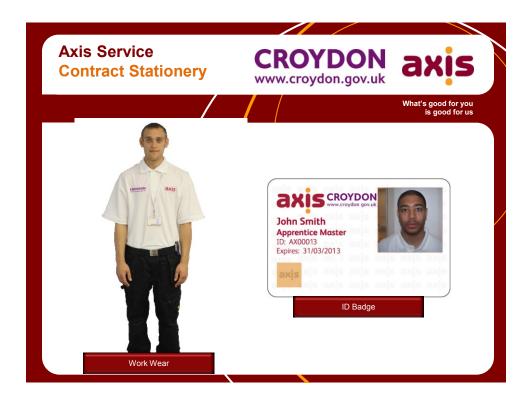

## I know which one I'd rather have working in My Mum's House

Our 'My Mum's House' message is a reminder to all Axis staff, both on site and in offices, that your appearance, attitude and the way you work must meet Axis' standards.

The way you'd act or like someone to act when visiting your mum's house is the way we expect an Axis operative to conduct themselves.

Dress smartly, show ID, be respectful: Clients expect it, residents expect it and we expect it!